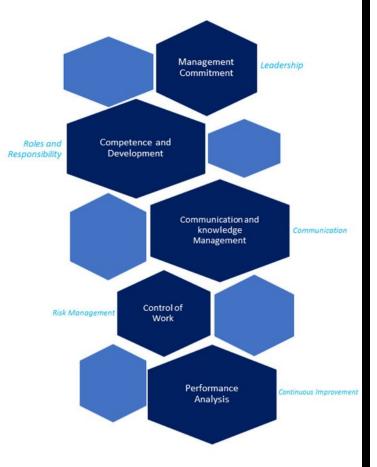

#### OUR H.S.E. PLAN

German Rivers has long acknowledged the importance of maintaining a safe and healthy work environment for all personnel and the stewardship required in maintaining an effective and successful program. Our Health, Safety, and Environment (HSE) Plan applies to all on-site personnel and describes the safety and environmental standards, which govern the work performed on our projects. Full compliance with our HSE Plan and applicable safety and environmental laws and regulations are the minimum acceptable standards on Interior Heart and Surgical Center Project. Where there is conflict between our HSE Plan and any regulatory requirement, the more stringent will apply. Our main HSE focal points include but not limited to;

- Comply with all National Laws and regulations and with industries standards.
- Implement proactive and positive attitude of line management in the prevention of accident and respect of the environment.
- Sets measurable HSE Objectives and implement corresponding action plans to achieve a continuous improvement of our performances.
- Always communicate, share experiences on HSE matters with employees, contractors, stakeholders and others affected by our operations.
- All employees and contractors are aware of the HSE policy and responsible to ensure proper respect to all safety and environmental issues and giving it the priority at all times.
- Ensure prevention and control of pollution, reduction of emissions, discharges of waste to minimize our impact on the environment.
- Create a positive HSE culture by actively informing and training personnel and by encouraging improve performances.
- Possible accidental situations are identified, assessed and specific contingency plans are applied.
- HSE Management System is audited at regular interval in order to ensure its continuous improvement and that activities are inspected and monitored.

#### **OUR STRATEGY**

We will implement the Quality, Health, Safety, and Environment Policy by means of focusing on;

- Meeting the expectations within our QHSE Management System
- Allocating clear individual responsibilities.
- Setting performance challenges and Objectives.
- Internal Audit and Inspection performance.