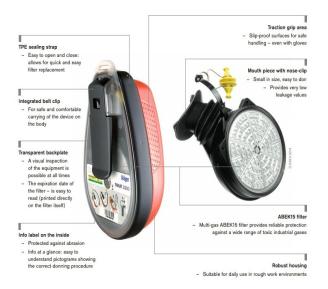

#### H2S DETECTORS

We offer a large variety of detectors ranging from all types of specifications that insure the safety of our customers' employees.

Multi Gas Clip

Multi Gas Clip

Single Gas Clip Single Gas Clip