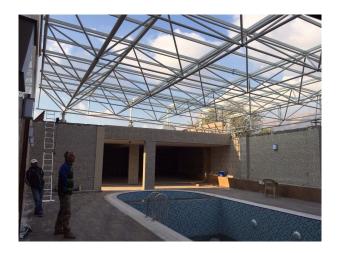

# SPACE STEEL STRUCTURES FOR ROOFING

With the world's most advanced steel structural systems, engineered to withstand designed loads, our steel roofing system will be the best choice for your requirements.