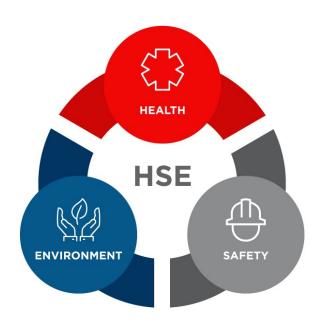

#### OUR H.S.E. PLAN

German Rivers has long acknowledged the importance of maintaining a safe and healthy work environment for all personnel and the stewardship required in maintaining an effective and successful program. Our Health, Safety, and Environment (HSE) Plan applies to all on-site personnel and describes the safety and environmental standards, which govern the work performed on our projects. Full compliance with our HSE Plan and applicable safety and environmental laws and regulations are the minimum acceptable standards on Interior Heart and Surgical Center Project. Where there is conflict between our HSE Plan and any regulatory requirement, the more stringent will apply. Our main HSE focal points include but not limited to;

- Comply with all National Laws and regulations and with industries standards.
- Implement proactive and positive attitude of line management in the prevention of accident and respect of the environment.
- Sets measurable HSE Objectives and implement corresponding action plans to achieve a continuous improvement of our performances.
- Always communicate, share experiences on HSE matters with employees, contractors, stakeholders and others affected by our operations.
- All employees and contractors are aware of the HSE policy and responsible to ensure proper respect to all safety and environmental issues and giving it the priority at all times.
- Ensure prevention and control of pollution, reduction of emissions, discharges of waste to minimize our impact on the environment.
- Create a positive HSE culture by actively informing and training personnel and by encouraging improve performances.
- Possible accidental situations are identified, assessed and specific contingency plans are applied.
- HSE Management System is audited at regular interval in order to ensure its continuous improvement and that activities are inspected and monitored.

#### **OUR MISSION**

Our mission is to become acknowledged as an outstanding performer in Quality of Oil services & to be regional symbol of excellence in providing the best HSE performance.

We mainly focus on;

- No accidents
- No harm to surrounding people
- No harm to the environment